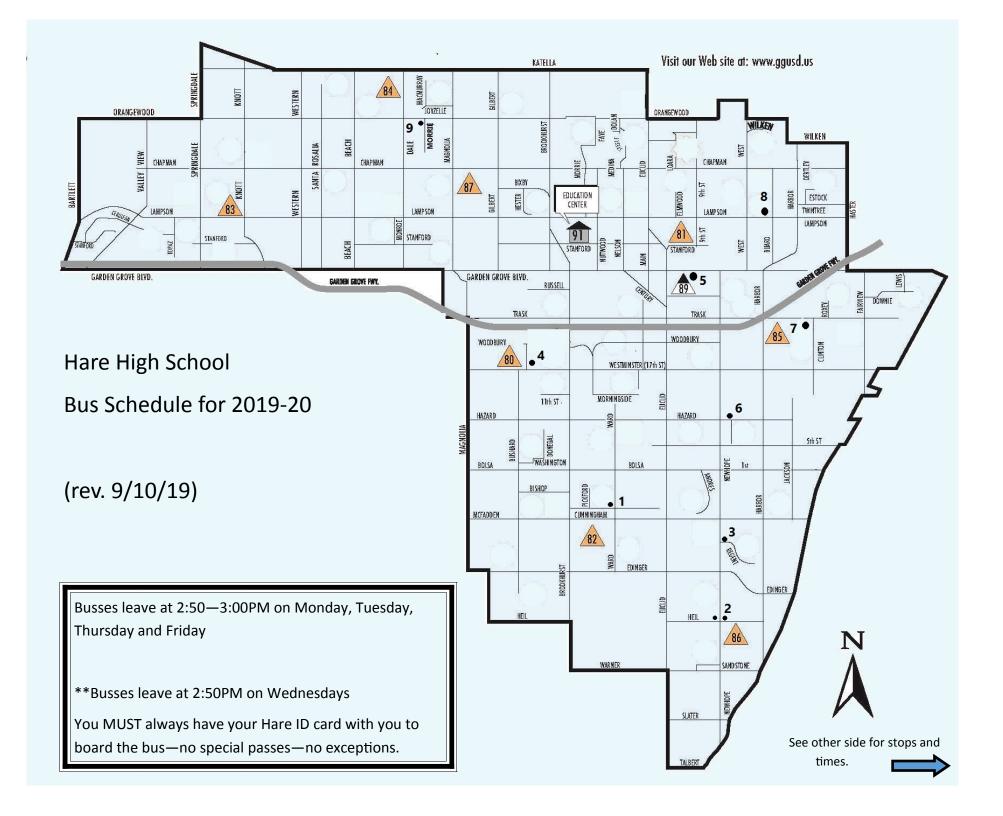

| Pick up Locations                                       | Stop# | Pickup Time      | Pick up Bus # | Return Bus #                  | Late Start Pickup Time | Late Start<br>Bus #       | Late Start Return Bus # |
|---------------------------------------------------------|-------|------------------|---------------|-------------------------------|------------------------|---------------------------|-------------------------|
| NW corner Ward and Cunningham (La Quinta area)          | 1     | 8:39 AM          | 118           | 26                            | 9:47AM                 | 118                       | 26                      |
| NW corner Heil/Newhope (N/E) (Los Amigos area)          | 2     | 8:47 AM          | 118           | 26                            | 9:51AM                 | 118                       | 26                      |
| Newhope/Kent N/E (Newhope School) (Los Amigos area)     | 3     | 8:40 /<br>8:51AM | 63/118        | 63/ <b>26</b> (overload only) | 9:58/<br>9:55AM        | 63/118<br>(overload only) | 63/26 (overload only)   |
| Atlantis Park (bet. Deodora & Atlantis) (Bolsa area)    | 4     | 8:55 AM          | 63            | 63                            | 10:05AM                | 63                        | 63                      |
| GG Blvd in front of Lincoln Ed Center (GGHS area)       | 5     | 8:40 AM          | 26            | 115                           | 9:51                   | 26                        | 115                     |
| SW corner Hazard/Mtn. View (Santiago area)              | 6     | 8:50 AM          | 26            | 115                           | 10:01                  | 26                        | 115                     |
| SE corner Trask/Clinton (by block wall) (Santiago area) | 7     | 8:55AM           | 115           | 15                            | 10:00                  | 15                        | 15                      |
| NW corner Lampson/Janet (Santiago area)                 | 8     | 8:58 AM          | 15            | 15                            | 10:05                  | 15                        | 15                      |

| Pick up Locations—Child Development Students            | Stop # | Pickup Time | Pick up Bus # | Return Bus # | Late Start  | Late Start | Late Start   |
|---------------------------------------------------------|--------|-------------|---------------|--------------|-------------|------------|--------------|
|                                                         |        |             |               |              | Pickup Time | Bus #      | Return Bus # |
| Newhope/Kent N/E (Newhope School) (Los Amigos area)     | 3      | 8:35 AM     | 132           | 132          | 9:40 AM     | 132        | 132          |
|                                                         |        |             |               |              |             |            |              |
| SW corner Hazard/Mtn. View (Santiago area)              | 6      | 8:40 AM     | 132           | 132          | 9:58 AM     | 132        | 132          |
| SE corner Trask/Clinton (by block wall) (Santiago area) | 7      | 8:53 AM     | 132           | 132          | 10:05 AM    | 132        | 132          |
| Orangewood Ave. near Mossler                            | 9      | 9:05 AM     | 132           | 132          | 10:11 AM    | 132        | 132          |