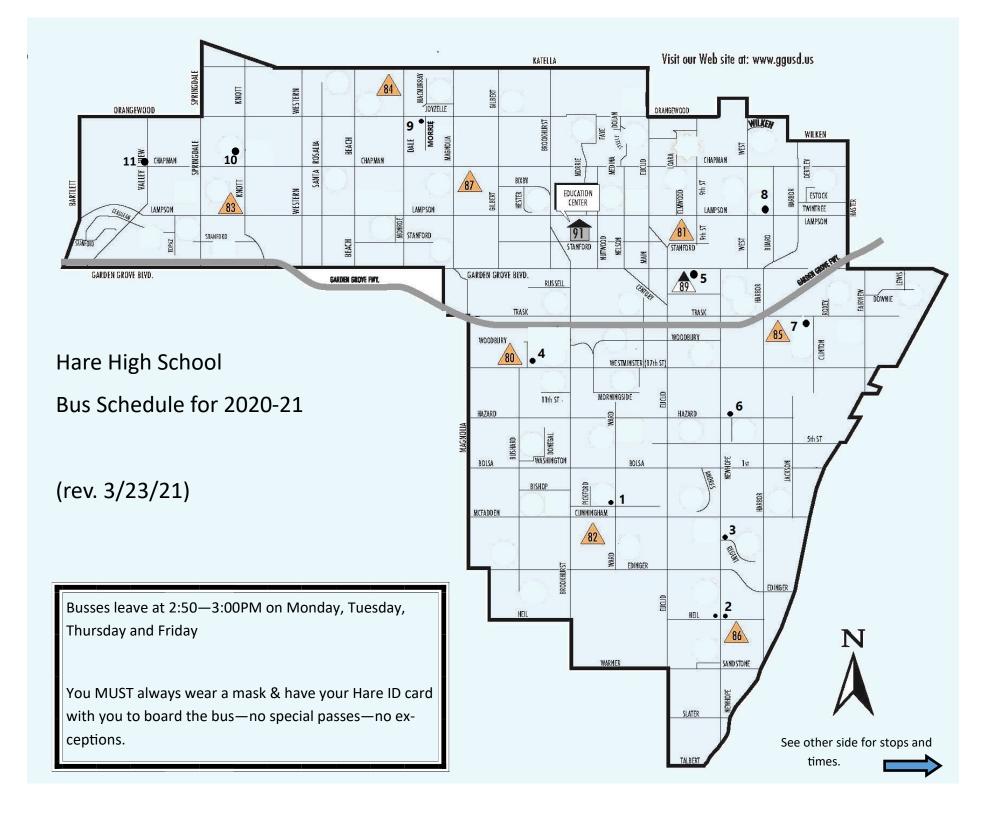

| Pick up Locations                                            | Stop# | Pickup Time | Pick up Bus # | Return Bus #    | Late Start  | Late Start | Late Start   |
|--------------------------------------------------------------|-------|-------------|---------------|-----------------|-------------|------------|--------------|
|                                                              |       |             |               |                 | Pickup Time | Bus #      | Return Bus # |
| NW corner Ward and Cunningham by block wall (La Quinta area) | 1     | 8:39 AM     | 118           | 26              |             |            |              |
| NW corner Heil/Newhope (N/E) (Los Amigos area)               | 2     | 8:47 AM     | 118           | 26              |             |            |              |
| Newhope/Kent N/E (Newhope School) (Los Amigos area)          | 3     | 8:40 /      | 63/118        | 63/ <b>26</b>   |             |            |              |
|                                                              |       | 8:51AM      |               | (overload only) |             |            |              |
| Atlantis Park (bet. Deodora & Atlantis) (Bolsa area)         | 4     | 8:55 AM     | 63            | 63              |             |            |              |
| GG Blvd in front of Lincoln Ed Center (GGHS area)            | 5     | 8:40 AM     | 26            | 115             |             |            |              |
| SW corner Hazard/Mtn. View (Santiago area)                   | 6     | 8:50 AM     | 26            | 115             |             |            |              |
| SE corner Trask/Clinton (by block wall) (Santiago area)      | 7     | 8:55AM      | 115           | 15              |             |            |              |
| NW corner Lampson/Janet (Santiago area)                      | 8     | 8:58 AM     | 15            | 15              |             |            |              |
| Chapman Ave. before Knott @ tennis courts (Pacifica area)    | 10    | 8:40 AM     | 42            | 125             |             |            |              |
| Chapman/Valley View @ OCTA bus stop (Pacifica area)          | 11    | 8:50 AM     | 42            | 125             |             |            |              |
| Pick up Locations—Child Development Students                 | Stop# | Pickup Time | Pick up Bus # | Return Bus #    | Late Start  | Late Start | Late Start   |
|                                                              |       |             | ·             |                 | Pickup Time | Bus #      | Return Bus # |
| Newhope/Kent N/E (Newhope School) (Los Amigos area)          | 3     | 8:35 AM     | 132           | 132             |             |            |              |
| SW corner Hazard/Mtn. View (Santiago area)                   | 6     | 8:40 AM     | 132           | 132             |             |            |              |
| SE corner Trask/Clinton (by block wall) (Santiago area)      | 7     | 8:53 AM     | 132           | 132             |             |            |              |
| Orangewood Ave. near Mossler                                 | 9     | 9:05 AM     | 132           | 132             |             |            |              |